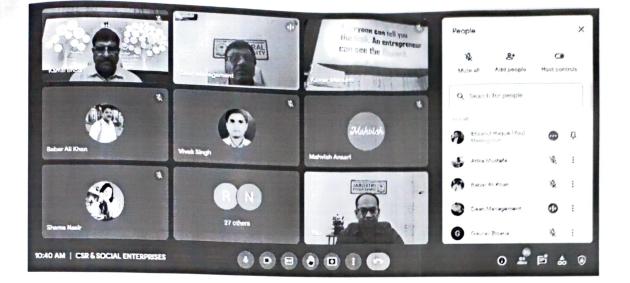

Department of Commerce & Business Management in Association of Centre for Incubation & Entrepreneurship Development (CIED) of Integral University organized a Webinar on "CSR & Social Enterprises" on August 21, 2021.

The event was well moderated by Mr Ehsanul Haque, Assistant Professor Department of Commerce and Business management. The programme successfully ended with a vote of thanks to all by Dr Babar Ali Khan, Assistant Professor Department of Compaerce and Business Management. Department of Commerce & Business ...